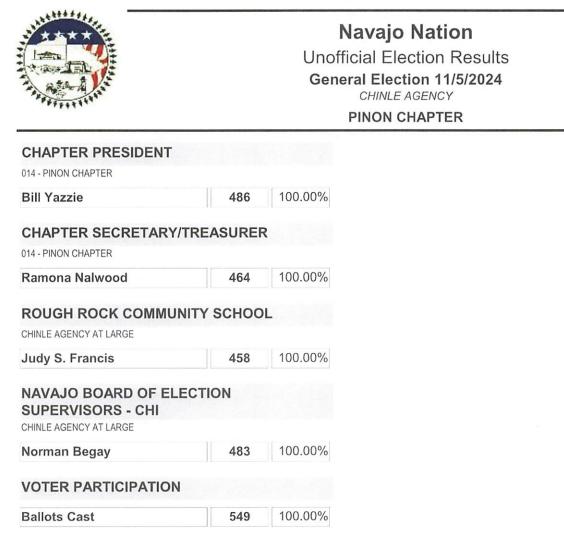

## Navajo Nation

Unofficial Election Results General Election 11/5/2024 CHINLE AGENCY